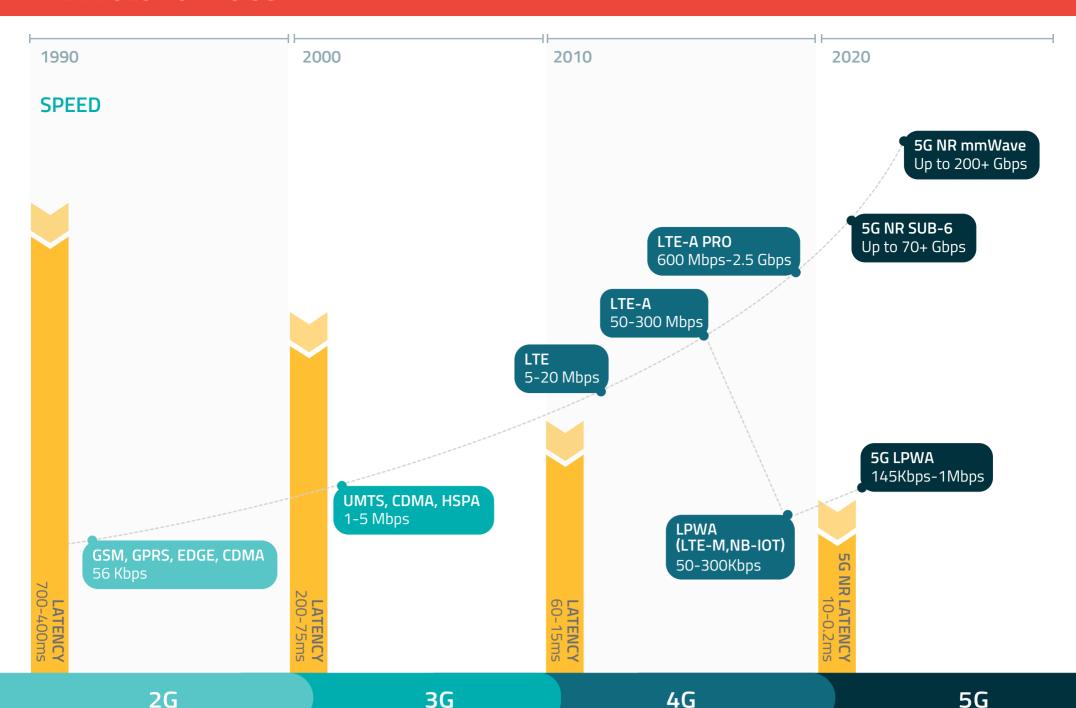

### THE EVOLUTION TO 5G

### Did you know...

4G Coexistence with 5G will extend the LTE lifecycle even further

### 5G NR & 5G LPWA

continues the 4G track to support high and lowbandwidth use cases