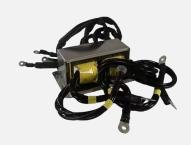

## > 10-150KW HIGH POWER PRODUCTS DISPLAY

Set Full Bridge PS transformer 20kW

Choke 24uH 200A

**PQ50 Full Bridge Transformer** 

150KW **Transformer** 

**LLC Resonant** (Transformer + Inductor)

50uH Min/100A Inductor