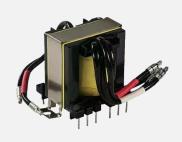

## > 10-150KW HIGH POWER PRODUCTS DISPLAY

Set Full Bridge PS transformer 20kW

Choke 24uH 200A

**PQ50 Full Bridge Transformer** 

150KW **Transformer** 

**LLC Resonant** (Transformer + Inductor)

50uH Min/100A Inductor