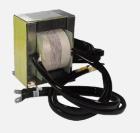

## > 10-150KW HIGH POWER PRODUCTS DISPLAY

Set Full Bridge PS transformer 20kW

Choke 24uH 200A

**PQ50 Full Bridge Transformer** 

150KW **Transformer** 

**LLC Resonant** (Transformer + Inductor)

50uH Min/100A Inductor

**Buck Inductor 950uH** 

**LLC 30KW Transformer** 

DC Choke 145uH