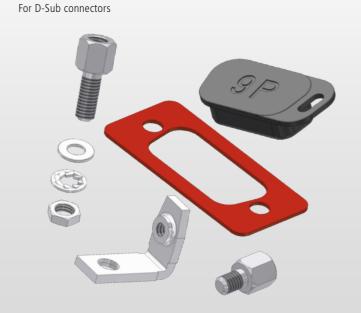

# **Line Card**

D-Sub Connectors
D-Sub Hoods
I/O Connectors
Bus Connectors

Deltron offers a wide range of different connectors, electronic- and electromechanical components.





Customized products are our strength.

Our Customer service will support you during the realisation of your idea.

## **D-Sub Hoods**

for example



#### **Bus Connectors**

### Accessories





# **D-Sub Connectors**



### **Range of different Connectors**

















# **Large Selection of different Mounting Types**



#### **Deltron AG**

Industrie Neuhof 8c CH-3422 Kirchberg Phone +41 34 448 12 12 info@deltron.ch www.deltron.ch