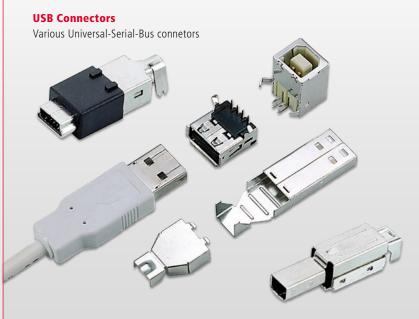

# **Line Card**

D-Sub Connectors
D-Sub Hoods
I/O Connectors
Bus Connectors

Deltron offers a wide range of different connectors, electronic- and electromechanical components.





Customized products are our strength.

Our Customer service will support you during the realisation of your idea.

## **D-Sub Hoods**

for example



#### **Bus Connectors**

### Accessories





# **D-Sub Connectors**



### **Range of different Connectors**

















# **Large Selection of different Mounting Types**



#### **Deltron AG**

Industrie Neuhof 8c CH-3422 Kirchberg Phone +41 34 448 12 12 info@deltron.ch www.deltron.ch