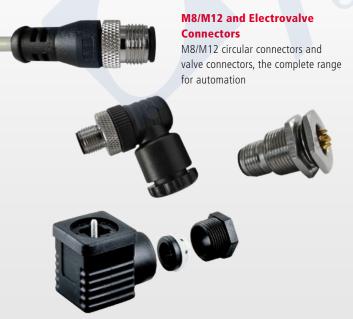

# **Line Card**

D-Sub Connectors
D-Sub Hoods
I/O Connectors
Bus Connectors

Deltron offers a wide range of different connectors, electronic- and electromechanical components.





Customized products are our strength.

Our Customer service will support you during the realisation of your idea.

## **D-Sub Hoods**

for example



#### **Bus Connectors**

### Accessories





# **D-Sub Connectors**



### **Range of different Connectors**

















# **Large Selection of different Mounting Types**



#### **Deltron AG**

Industrie Neuhof 8c CH-3422 Kirchberg Phone +41 34 448 12 12 info@deltron.ch www.deltron.ch