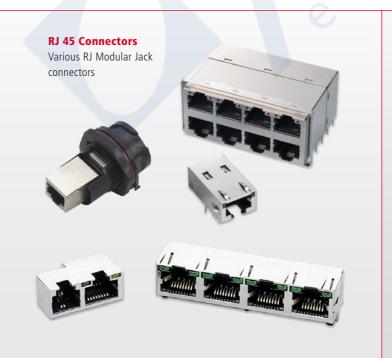

# **Line Card**

D-Sub Connectors
D-Sub Hoods
I/O Connectors
Bus Connectors

Deltron offers a wide range of different connectors, electronic- and electromechanical components.





Customized products are our strength.

Our Customer service will support you during the realisation of your idea.

## **D-Sub Hoods**

for example



#### **Bus Connectors**

### Accessories





# **D-Sub Connectors**



### **Range of different Connectors**

















# **Large Selection of different Mounting Types**



#### **Deltron AG**

Industrie Neuhof 8c CH-3422 Kirchberg Phone +41 34 448 12 12 info@deltron.ch www.deltron.ch