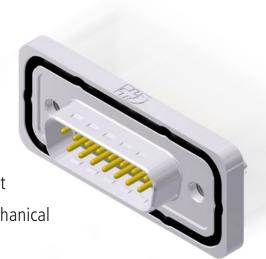

# **Line Card**

D-Sub Connectors
D-Sub Hoods
I/O Connectors
Bus Connectors

Deltron offers a wide range of different connectors, electronic- and electromechanical components.





Customized products are our strength.

Our Customer service will support you during the realisation of your idea.

## **D-Sub Hoods**

for example



#### **Bus Connectors**

### Accessories





# **D-Sub Connectors**



### **Range of different Connectors**

















# **Large Selection of different Mounting Types**



#### **Deltron AG**

Industrie Neuhof 8c CH-3422 Kirchberg Phone +41 34 448 12 12 info@deltron.ch www.deltron.ch