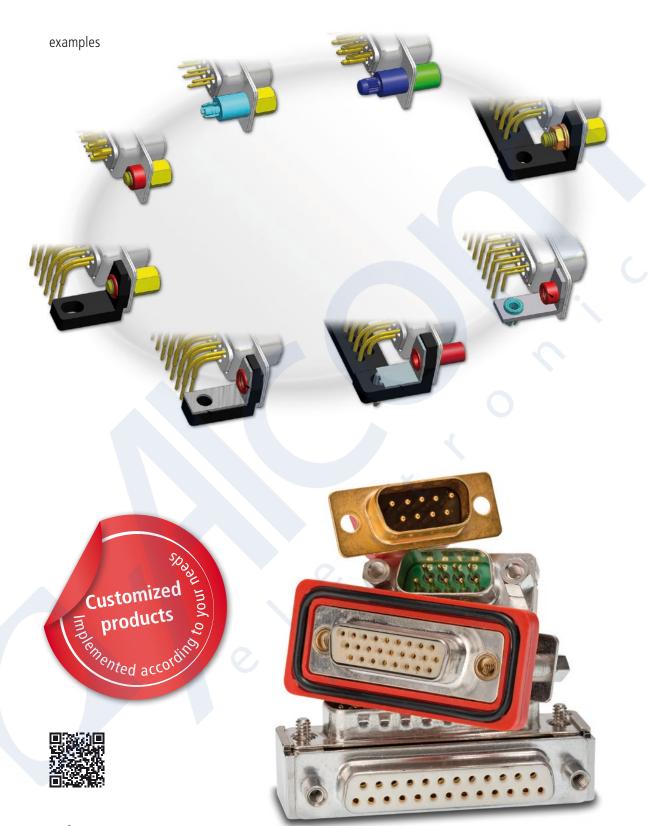

# **Line Card**

D-Sub Connectors
D-Sub Hoods
I/O Connectors
Bus Connectors

Deltron offers a wide range of different connectors, electronic- and electromechanical components.





Customized products are our strength.

Our Customer service will support you during the realisation of your idea.

## **D-Sub Hoods**

for example



#### **Bus Connectors**

### Accessories





# **D-Sub Connectors**



### **Range of different Connectors**

















# **Large Selection of different Mounting Types**



#### **Deltron AG**

Industrie Neuhof 8c CH-3422 Kirchberg Phone +41 34 448 12 12 info@deltron.ch www.deltron.ch