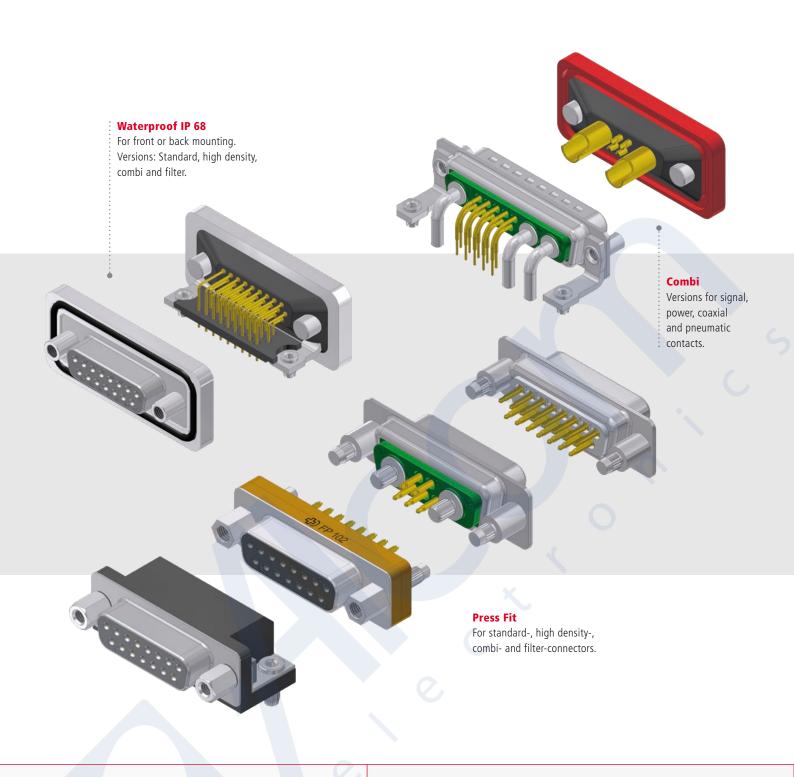

# **Line Card**

D-Sub Connectors
D-Sub Hoods
I/O Connectors
Bus Connectors

Deltron offers a wide range of different connectors, electronic- and electromechanical components.





Customized products are our strength.

Our Customer service will support you during the realisation of your idea.

## **D-Sub Hoods**

for example



#### **Bus Connectors**

### Accessories





# **D-Sub Connectors**



### **Range of different Connectors**

















# **Large Selection of different Mounting Types**



#### **Deltron AG**

Industrie Neuhof 8c CH-3422 Kirchberg Phone +41 34 448 12 12 info@deltron.ch www.deltron.ch