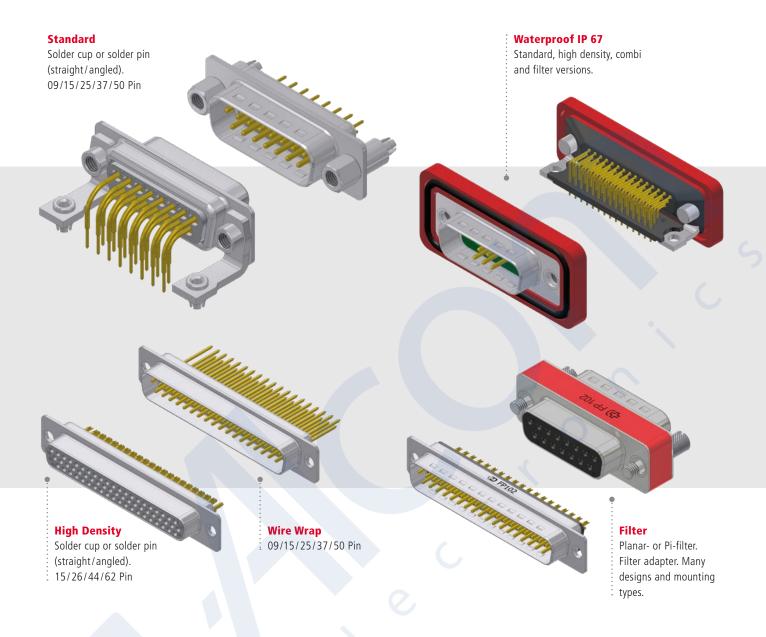

# **Line Card**

D-Sub Connectors
D-Sub Hoods
I/O Connectors
Bus Connectors

Deltron offers a wide range of different connectors, electronic- and electromechanical components.





Customized products are our strength.

Our Customer service will support you during the realisation of your idea.

## **D-Sub Hoods**

for example



#### **Bus Connectors**

### Accessories





# **D-Sub Connectors**



### **Range of different Connectors**

















# **Large Selection of different Mounting Types**



#### **Deltron AG**

Industrie Neuhof 8c CH-3422 Kirchberg Phone +41 34 448 12 12 info@deltron.ch www.deltron.ch