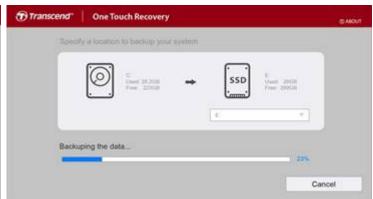

#### **One Touch Recovery**

Back up critical data

#### **Fully Secure Critical Data**

In response to the ever-growing demands for greater consumer data privacy and security, Transcend has developed various kinds of advanced data encryption software, such as the TCG Opal Toolbox, the ATA Security Toolbox, and the UFD Security Toolbox. These software solutions utilize a multitude of protective technologies and functionalities for use with Transcend's storage devices, in order to help enhance data security. Additionally, Transcend offers the One Touch Recovery software, enabling the backup of essential data to hidden partitions. This facilitates quick recovery during critical emergency events such as disk damage, system malfunctions, or accidental file deletion. By leveraging these robust software tools, clients are able to promptly and effectively address various risks and threats to better ensure smooth, efficient operations and overall success.