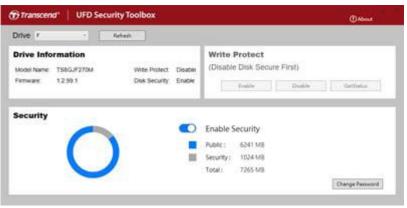

## **UFD Security Toolbox**

Encrypt/decrypt USB flash drives

#### **Features**

- Security functions include quick password setup, creating LBA ranges, pre-boot authentication, and permanent erasure of sensitive data by entering a PSID (physical secure ID)
- Remote recovery to resolve a variety of system problems and shorten overall recovery time
- The Software Development Kit (SDK) facilitates seamless integration with various systems
- Supports Transcend SSDs, USB flash drives, and memory cards
- User-friendly interface for greater accessibility and ease of use