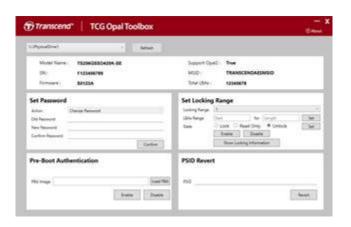

#### **TCG Opal Security Toolbox**

Multi-layer protection mechanisms

#### **Features**

- Security functions include quick password setup, creating LBA ranges, pre-boot authentication, and permanent erasure of sensitive data by entering a PSID (physical secure ID)
- Remote recovery to resolve a variety of system problems and shorten overall recovery time
- The Software Development Kit (SDK) facilitates seamless integration with various systems
- Supports Transcend SSDs, USB flash drives, and memory cards
- User-friendly interface for greater accessibility and ease of use