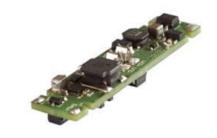

## 2AMDI671VDN

Mono channel costant voltage dimmer DALI for Low voltage Track 48V

Monochannel Dimmers with Output Voltage PWM.

Suitable for electrified tracks in extra low voltage A.A.G Stucchi.

Input Range: 8-53V DC.

## **TECHNICAL NOTES**

- Monochannel Dimmers with Output Voltage PWM.
- Suitable for electrified tracks in extra low voltage A.A.G Stucchi.
- Input Range: 8-53V DC.
- The device is not equipped with earth connection

Protection against accidental contact with live parts is garantied by the enclosure.

- Output Voltage PWM 8-53V DC with current from 0A to 5A (240W at 48V DC).
- Input Controls: DALI x1. - Output Sync: PWM x1.
- PWM Frequency: 390 Hz.
- Printed Circuit UL.
- Protection Class: IP20.
- Standard Dimension 13x54x10 mm.
- Reverse polarity protection.
- Open circuit protection.
- Surge voltage protection.
- Over temperature protection.
- Use only in dry conditions.
- Maximum temperature on component Tc 105° C.