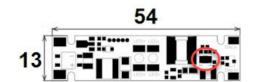

Protection against accidental contact with live parts is garantied by the enclosure.

- Output Voltage PWM 8-53V DC with current from 0A to 5A (240W at 48V DC).
- Input Controls: DALI x1. - Output Sync: PWM x1.
- PWM Frequency: 390 Hz.
- Printed Circuit UL.
- Protection Class: IP20.
- Standard Dimension 13x54x10 mm.
- Reverse polarity protection.
- Open circuit protection.
- Surge voltage protection.
- Over temperature protection.
- Use only in dry conditions.
- Maximum temperature on component Tc 105° C.

| CODE        | INPUT    | (MAX) OUTPUT | N. OUTPUT | MAX OUTPUT     | CONTROL | CASE | DIMENSION |
|-------------|----------|--------------|-----------|----------------|---------|------|-----------|
|             | VOLTAGE  | CURRENT      | CHANNELS  | POWER          | INPUTS  |      | mm        |
| 2AMDI671VDN | 8-53V DC | 5A           | 1         | 240W at 48V DC | DALI x1 | YES  | 13x54     |
|             |          |              |           |                |         |      | h 10      |