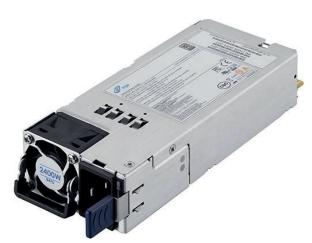

# FSP2400-20FM

#### DESCRIPTION

FSP2400-20FM is a redundant power supply module base on CRPS 2.0 standard. The power supply comes to offer the total power capacity up to 2400 Watts, and provides PMbus features, which makes it to be able communicate with motherboard. In addition, the power supply is ideally the best choice for datacenter, workstation, communication or any other automation applications to use. The product also complies with the latest safety and EMC standards, which is perfectly to meet various regulations worldwide.