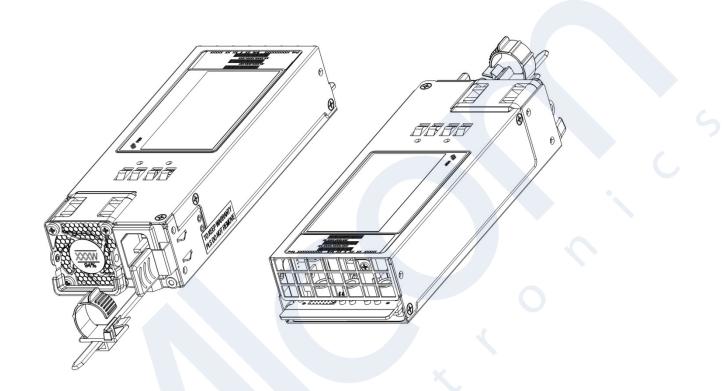

#### DESCRIPTION

FSP2400-20FM is a redundant power supply module base on CRPS 2.0 standard. The power supply comes to offer the total power capacity up to 2400 Watts, and provides PMbus features, which makes it to be able communicate with motherboard. In addition, the power supply is ideally the best choice for datacenter, workstation, communication or any other automation applications to use. The product also complies with the latest safety and EMC standards, which is perfectly to meet various regulations worldwide.