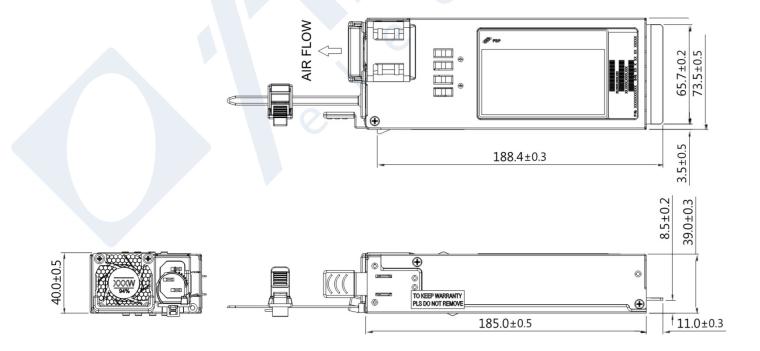

#### **MECHANICAL SPECIFICATIONS**

UNIT: mm

© 2019 FSP Group. All Rights Reserved. All trademarks are registered to their respective owners. 2020.05 spec — All courses Singel 318-2550 Kontich Ledgium 17el +32 (0)3 458 30 33 Linfo@alcom be hwww.alcom.b

#### **GENERAL SPECIFICATIONS**

| Dimension (L x W x H): | 185 x 73.5 x 39 (mm)<br>7.28 x 2.89 x 1.53 (inch) | Environment<br>Working temperature:<br>Storage temperature: |                                                                 |
|------------------------|---------------------------------------------------|-------------------------------------------------------------|-----------------------------------------------------------------|
| Efficiency:            | 80 Plus Platinum                                  | Working humidity:<br>Storage humidity:                      | 5% to 90% RH non-condensing<br>5% to 95% RH non-condensing      |
| Hold-up time:          | 70% of Max. load at 12V >10ms                     | 0 ,                                                         | 200,000 hours of continuous operation at 25°C, 100% output load |
| Operating altitude:    | 5,000 meters above sea level                      | Applications:                                               | Storage System , Workstation, Industry Controller               |