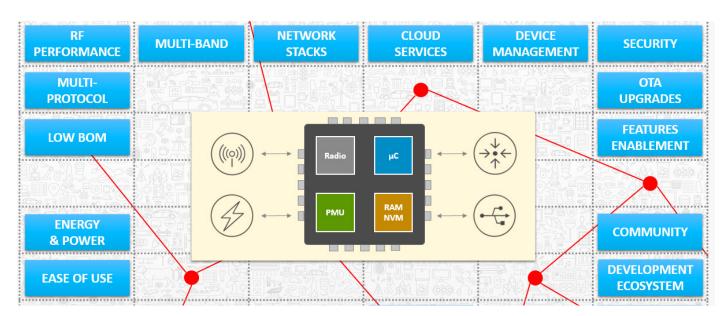

#### **Wireless & RF Solutions**

Integrated, robust, reliable, and easy-to-use wireless and RF ICs, modules and software. Designers are able to eliminate many discrete components and use fewer external components. You speed time to market with Zigbee, Bluetooth®, Wi-Fi®, Sub-GHz, 2.4 GHz Proprietary Wireless, and Multiprotocol Wireless solutions from Silicon Labs.