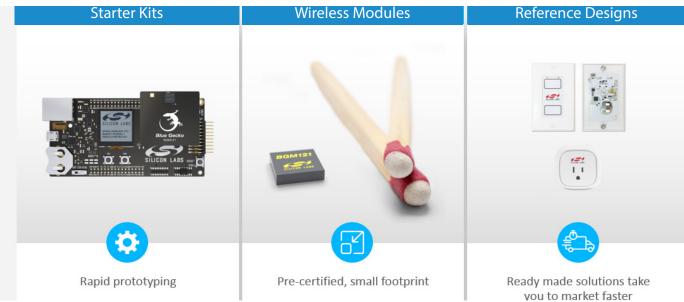

#### **Wireless & RF Solutions**

Integrated, robust, reliable, and easy-to-use wireless and RF ICs, modules and software. Designers are able to eliminate many discrete components and use fewer external components. You speed time to market with Zigbee, Bluetooth®, Wi-Fi®, Sub-GHz, 2.4 GHz Proprietary Wireless, and Multiprotocol Wireless solutions from Silicon Labs.