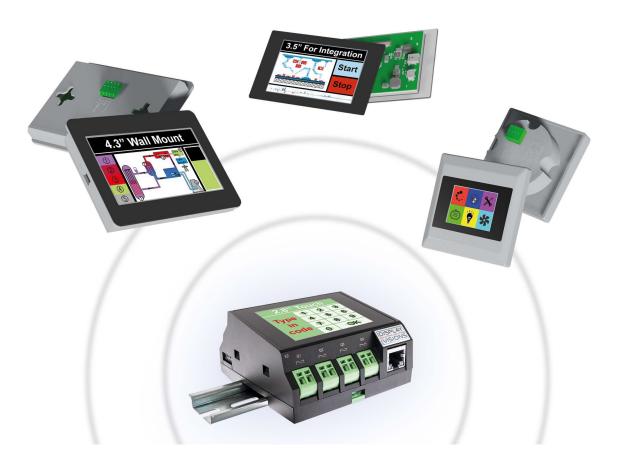

## **EA PLC SERIES**

## **FEATURES**

- Core with 2.8" Color Display including Touchpanel
- Core is designed for DIN rail mounting
- 8 Inputs, 4-20mA, 0-10V, 4 Relay outputs
- Space saving in the control cabinet due to narrow design with 5 TE
- Satellite Displays in many different sizes from 1.5" to 10.1" and different mounting options
- Interconnection via Wifi / WLAN, Ethernet and RS-485
- Built-in RTC Clock
- Quick and easy commissioning thanks to tool-free push-in connection technology at a 45° angle

#### **ORDERING CODE**

Core PLC for DIN rail mount, 2.8" with **EA PLCC028-D8I4R4AR** 

Touchpanel

Satellite Display Wall mount, 4.3" with EA PLCS43-DS

Touchpanel

Mounting Clips for Satellite DisPlay (2 pcs.) EA 00C1-1KNS