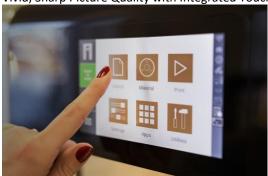

Consumer Display
Extensive Applications in All Types of Scenarios
Vivid, Sharp Picture Quality with Integrated Touch for More Intuitive Control

AUO Display Plus consumer display panels can be used in a wide variety of scenarios including home printers, digital cameras, digital video cameras and portable navigation devices. In addition to high resolutions, lightweight, thinness and energy-efficiency, we also offer custom specifications and one-stop touch solution to meet the operating requirements of different consumer electronic products.