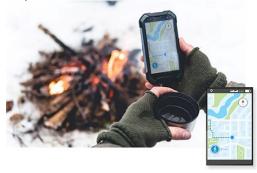

High Brightness and Wide Operating Temperature

A maximum brightness of up to 1,000 nits means information can be clearly displayed even under strong sunlight outdoors.

Wide temperature liquid crystal technology allows the products to withstand temperatures between -20°C~ 70°C, making it suitable for all kinds of demanding outdoor environments.