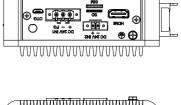

## Specifications /

| System          |                                                                                                           |
|-----------------|-----------------------------------------------------------------------------------------------------------|
| CPU             | AMLOGIC, A311D, Quad-core Cortex-A73 and Dual-core Cortex-A53                                             |
| System Memory   | Onboard 2GB DDR3                                                                                          |
| I/O Interface   |                                                                                                           |
| USB             | 2 x USB 2.0 (Type A) stack ports-With lock<br>1 x USB 2.0 (Type A) stack port (Internal)<br>1 x OTG       |
| Serial/Parallel | 1 x RS-232/RS-485/RS-422, DB9                                                                             |
| Display         | 1 x HDMI                                                                                                  |
| LAN             | 2 x Gigabit Ethernet port by Intel I210-With lock<br>1 x Gigabit IEEE 802.3af (15.4W) PoE ports-With lock |
| Digital I/O     | 4 x Isolated DI and 4-CH Isolated DO (NPN/PNP Mode select)                                                |
| Trigger I/O     | 2 x Isolated Trigger_In 1 x Isolated Trigger_Out                                                          |
| Lighting        | 2 x Lighting Control Output                                                                               |
| Power           | 1 x DC In 2-pin Power Connector                                                                           |
| Others          | 1 x Reset Button<br>1 x Micro SIM Slot                                                                    |

| Storage Space |                   |
|---------------|-------------------|
| Storage       | Onboard 32GB eMMC |

On Board Expansion Bus 1 x Full-size Mini-PCle slot (USB/PEle Signal)

| Power Input   | DC 9~36V Power Input                |  |
|---------------|-------------------------------------|--|
| Mechanical    |                                     |  |
| Construction  | Aluminum Heatsink and Steel Chassis |  |
| Mounting      | DIN Rail Mount                      |  |
| Dimensions    | 173.6 x 429 x 451.2 mm              |  |
|               |                                     |  |
| Environmental |                                     |  |