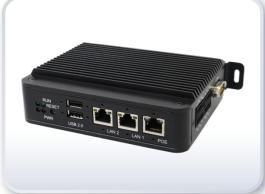

## Features /

Quad-core Cortex-A73 and Dual-core Cortex-A53

**AMLOGIC A311D Processor, Machine Vision Application System** 

- ARM Mali-G52 MP6 GPU, 5.0 TOPS NPU
- Onboard 2GB DDR3 (Option 4GB)
- HDMI Display Outputs
- Integrated Camera Interfaces
- One PoE Port
- Support Ubuntu 20.04

## Specifications /

| System          |                                                                                                           |
|-----------------|-----------------------------------------------------------------------------------------------------------|
| CPU             | AMLOGIC, A311D, Quad-core Cortex-A73 and Dual-core Cortex-A53                                             |
| System Memory   | Onboard 2GB DDR3                                                                                          |
| I/O Interface   |                                                                                                           |
| USB             | 2 x USB 2.0 (Type A) stack ports-With lock<br>1 x USB 2.0 (Type A) stack port (Internal)<br>1 x OTG       |
| Serial/Parallel | 1 x RS-232/RS-485/RS-422, DB9                                                                             |
| Display         | 1 x HDMI                                                                                                  |
| LAN             | 2 x Gigabit Ethernet port by Intel I210-With lock<br>1 x Gigabit IEEE 802.3af (15.4W) PoE ports-With lock |
| Digital I/O     | 4 x Isolated DI and 4-CH Isolated DO (NPN/PNP Mode select)                                                |
| Trigger I/O     | 2 x Isolated Trigger_In 1 x Isolated Trigger_Out                                                          |
| Lighting        | 2 x Lighting Control Output                                                                               |
| Power           | 1 x DC In 2-pin Power Connector                                                                           |
| Others          | 1 x Reset Button<br>1 x Micro SIM Slot                                                                    |