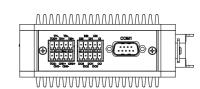

## Specifications /

| System          |                                                                                                           |
|-----------------|-----------------------------------------------------------------------------------------------------------|
| CPU             | AMLOGIC, A311D, Quad-core Cortex-A73 and Dual-core Cortex-A53                                             |
| System Memory   | Onboard 2GB DDR3                                                                                          |
| I/O Interface   |                                                                                                           |
| USB             | 2 x USB 2.0 (Type A) stack ports-With lock<br>1 x USB 2.0 (Type A) stack port (Internal)<br>1 x OTG       |
| Serial/Parallel | 1 x RS-232/RS-485/RS-422, DB9                                                                             |
| Display         | 1 x HDMI                                                                                                  |
| LAN             | 2 x Gigabit Ethernet port by Intel I210-With lock<br>1 x Gigabit IEEE 802.3af (15.4W) PoE ports-With lock |
| Digital I/O     | 4 x Isolated DI and 4-CH Isolated DO (NPN/PNP Mode select)                                                |
| Trigger I/O     | 2 x Isolated Trigger_In 1 x Isolated Trigger_Out                                                          |
| Lighting        | 2 x Lighting Control Output                                                                               |
| Power           | 1 x DC In 2-pin Power Connector                                                                           |
| Others          | 1 x Reset Button<br>1 x Micro SIM Slot                                                                    |