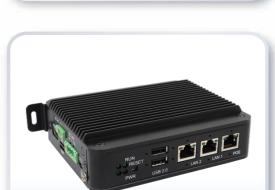

## Features /

Quad-core Cortex-A73 and Dual-core Cortex-A53

**AMLOGIC A311D Processor, Machine Vision Application System** 

- ARM Mali-G52 MP6 GPU, 5.0 TOPS NPU
- Onboard 2GB DDR3 (Option 4GB)
- HDMI Display Outputs
- Integrated Camera Interfaces
- One PoE Port
- Support Ubuntu 20.04

## Specifications /

| System          |                                                                                                           |
|-----------------|-----------------------------------------------------------------------------------------------------------|
| CPU             | AMLOGIC, A311D, Quad-core Cortex-A73 and Dual-core Cortex-A53                                             |
| System Memory   | Onboard 2GB DDR3                                                                                          |
| I/O Interface   |                                                                                                           |
| USB             | 2 x USB 2.0 (Type A) stack ports-With lock<br>1 x USB 2.0 (Type A) stack port (Internal)<br>1 x OTG       |
| Serial/Parallel | 1 x RS-232/RS-485/RS-422, DB9                                                                             |
| Display         | 1 x HDMI                                                                                                  |
| LAN             | 2 x Gigabit Ethernet port by Intel I210-With lock<br>1 x Gigabit IEEE 802.3af (15.4W) PoE ports-With lock |
| Digital I/O     | 4 x Isolated DI and 4-CH Isolated DO (NPN/PNP Mode select)                                                |
| Trigger I/O     | 2 x Isolated Trigger_In 1 x Isolated Trigger_Out                                                          |
| Lighting        | 2 x Lighting Control Output                                                                               |
| Power           | 1 x DC In 2-pin Power Connector                                                                           |
| Others          | 1 x Reset Button<br>1 x Micro SIM Slot                                                                    |