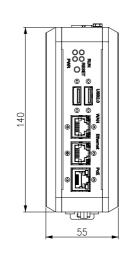

## Specifications /

| System          |                                                                                                           |
|-----------------|-----------------------------------------------------------------------------------------------------------|
| CPU             | AMLOGIC, A311D, Quad-core Cortex-A73 and Dual-core Cortex-A53                                             |
| System Memory   | Onboard 2GB DDR3                                                                                          |
| I/O Interface   |                                                                                                           |
| USB             | 2 x USB 2.0 (Type A) stack ports-With lock<br>1 x USB 2.0 (Type A) stack port (Internal)<br>1 x OTG       |
| Serial/Parallel | 1 x RS-232/RS-485/RS-422, DB9                                                                             |
| Display         | 1 x HDMI                                                                                                  |
| LAN             | 2 x Gigabit Ethernet port by Intel I210-With lock<br>1 x Gigabit IEEE 802.3af (15.4W) PoE ports-With lock |
| Digital I/O     | 4 x Isolated DI and 4-CH Isolated DO (NPN/PNP Mode select)                                                |
| Trigger I/O     | 2 x Isolated Trigger_In 1 x Isolated Trigger_Out                                                          |
| Lighting        | 2 x Lighting Control Output                                                                               |
| Power           | 1 x DC In 2-pin Power Connector                                                                           |
| Others          | 1 x Reset Button<br>1 x Micro SIM Slot                                                                    |

| Storage Space |                   |
|---------------|-------------------|
| Storage       | Onboard 32GB eMMC |

On Board Expansion Bus 1 x Full-size Mini-PCle slot (USB/PEle Signal)

| Power Input   | DC 9~36V Power Input                |  |
|---------------|-------------------------------------|--|
| Mechanical    |                                     |  |
| Construction  | Aluminum Heatsink and Steel Chassis |  |
| Mounting      | DIN Rail Mount                      |  |
| Dimensions    | 173.6 x 429 x 451.2 mm              |  |
|               |                                     |  |
| Environmental |                                     |  |