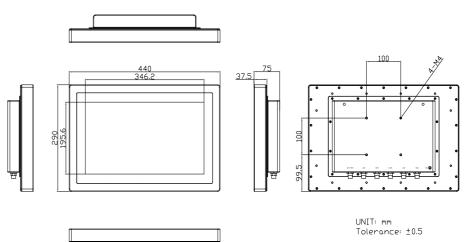

700:1

50,000 hrs

Total IP66

10 kg

440 x 290 x 75 mm

| Dispalay          |                |  |
|-------------------|----------------|--|
| Display Type      | 15.6" TFT-LCD  |  |
| Max. Resolution   | 1920 x 1080    |  |
| Max. Color        | 16.2M          |  |
| Luminance (cd/m²) | 400            |  |
| View Angle        | 160(H) /140(V) |  |

| Power             |                                            |
|-------------------|--------------------------------------------|
| Power Input       | DC 9~36V                                   |
| Power Consumption | AEx-916AP: 27W                             |
|                   |                                            |
| Mechanical        |                                            |
| Construction      | 316 stainless steel chassis                |
| Mounting          | VESA mount 100 x 100. Panel mount (option) |

## Dimensions /

CSA Std., C22 No213-1987

| AEX-916AP | 15.6" FHD IP66 Intel Core I5-6300U 2.4GHz, fan less panel PC, 1 x SO-DIMM(260pins), Up to 16G DDR4 2133MHz, 1 x 256GB 2.5" MLC SSD, 1 x 64GB mSATA MLC SSD, Projected capacitive touch, DC9~36V power input with power adapter, 316 stainless steel enclosure, support VESA Mount, WT-20~60  Accessary: 1 x M12 for 2 x USB2.0 Cable, 2 x M12 LAN cable, 1 x M12 COM Cable, 1 x VGA Cable, 1 x 3pin power input cable (w/o Adapter) |
|-----------|-------------------------------------------------------------------------------------------------------------------------------------------------------------------------------------------------------------------------------------------------------------------------------------------------------------------------------------------------------------------------------------------------------------------------------------|
|           |                                                                                                                                                                                                                                                                                                                                                                                                                                     |