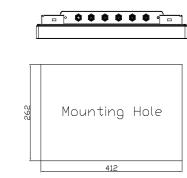

## Dimensions /

CSA Std., C22 No213-1987

| AEX-916AP | 15.6" FHD IP66 Intel Core I5-6300U 2.4GHz, fan less panel PC, 1 x SO-DIMM(260pins), Up to 16G DDR4 2133MHz, 1 x 256GB 2.5" MLC SSD, 1 x 64GB mSATA MLC SSD, Projected capacitive touch, DC9~36V power input with power adapter, 316 stainless steel enclosure, support VESA Mount, WT-20~60  Accessary: 1 x M12 for 2 x USB2.0 Cable, 2 x M12 LAN cable, 1 x M12 COM Cable, 1 x VGA Cable, 1 x 3pin power input cable (w/o Adapter) |
|-----------|-------------------------------------------------------------------------------------------------------------------------------------------------------------------------------------------------------------------------------------------------------------------------------------------------------------------------------------------------------------------------------------------------------------------------------------|
|           |                                                                                                                                                                                                                                                                                                                                                                                                                                     |