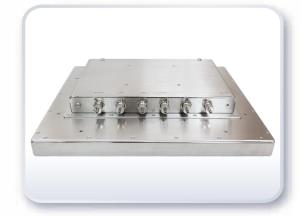

| IO Port           |                                                                                         |
|-------------------|-----------------------------------------------------------------------------------------|
| USB               | 1 x M12 8-pin for 2 x USB 2.0 with waterproof cover and chain                           |
| Serial / Parallel | 1 x M12 8-pin for COM1, RS-232/422/485, default RS-232, with waterproof cover and chain |
| LAN               | 2 x M12 8-pin for LAN with waterproof cover and chain                                   |
| Graph             | 1 x M12 8-pin for VGA with waterproof cover and chain                                   |
| Power             | 1 x M12 3-pin for DC power connector with waterproof cover and                          |

| Power             |                                            |
|-------------------|--------------------------------------------|
| Power Input       | DC 9~36V                                   |
| Power Consumption | AEx-916AP: 27W                             |
|                   |                                            |
| Mechanical        |                                            |
| Construction      | 316 stainless steel chassis                |
| Mounting          | VESA mount 100 x 100. Panel mount (option) |