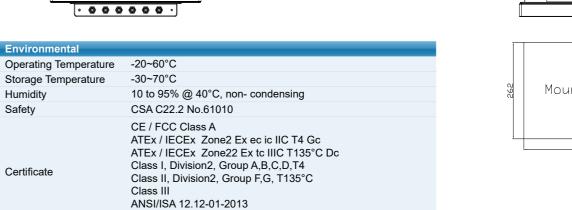

## AEx-916AP

- 15.6" TFT-LCD
- Intel 6th Gen. Core i3/i5 Processor
- SUS 316 Stainless Steel
- Total IP66 Grade with M12 Waterproof Connector
- Variety of IO applications
- Wide range DC 9~36V Power Input
- Support Panel Mount & VESA Mount
- Support Projected Capacitive Touch
- Full Flat Bezel and Fanless Design
- ATEX/IECEx Zone2, Zone22 and C1D2/C2D2/C3 Certified

| Power             |                                            |
|-------------------|--------------------------------------------|
| Power Input       | DC 9~36V                                   |
| Power Consumption | AEx-916AP: 27W                             |
|                   |                                            |
| Mechanical        |                                            |
| Construction      | 316 stainless steel chassis                |
| Mounting          | VESA mount 100 x 100. Panel mount (option) |