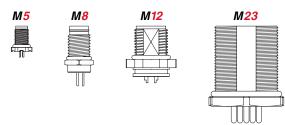

#### Your connectivity solution

ATTEND M-series circular connectors cover an extensive range of M5/8/12/23 connectors supporting customers looking for solutions based on this international standard. This series has been proven as very reliable connectivity of choice for applications such as industrial automation, ethernet system, intelligent transportation system, Traffic safety system and outdoor devices for many years.



▲ The differentiation between M5, M8, M12, M23 circlar connector

#### **Mounting options**

To maximize the commonality of customer's needs, the M series connectors cover different mounting options including the front and rear fastened.

#### **Front Fastened**

Since the nut is mounted outside of the device casing, the user can easily assemble and maintain the equipment without disassembling the entire device.



#### **Rear Fastened**

While the nut fastened inside the device, the user is able to ensure the security and avoid damage of the system.





# M-SERIES CIRCULAR CONNECTOR

WATERPROOF CONNECTIVITY SOLUTIONS





www.attend.com.tw







#### What is a circular connector?

It applies to any connector possessing multi-pin interconnects with cylindrical contact housings and circ