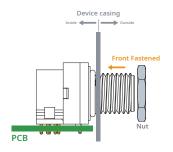

#### **Mounting options**

To maximize the commonality of customer's needs, the M series connectors cover different mounting options including the front and rear fastened.

#### **Front Fastened**

Since the nut is mounted outside of the device casing, the user can easily assemble and maintain the equipment without disassembling the entire device.