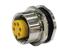

▲ A pair of M12 cicular connector

In-Vehicle Surveillance

Marine

M5 circular connector is the most compact type in the M series. The straight and right angle types are available for your design needs. With an IP protection rating of IP67 and screw cap of durable design, this M5 circular connector type becomes the perfect solution for medical devices, automotive sensors, industrial controllers as well as embedded systems exposed to extreme working environments.