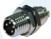

M12, the most popular type of all series, offers support for high power and high frequency. Thanks to its IP67 rating and robustness, it is considered to be the best option for high speed signal transmission and power feeding

solution for industrial and rugged applications under severe environments.

In addition, its coding defined under the standards coding helps preventing

| Male                         |
|------------------------------|
| 4 Pin<br>216A-04MSF<br>5 Pin |
| 216A-05MSF<br>8 Pin          |
| 216A-08MSF                   |