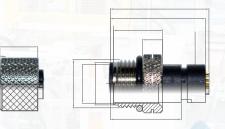

#### What is a circular connector?

It applies to any connector possessing multi-pin interconnects with cylindrical contact housings and circular contact interface geometries. Designers often choose circular connectors because the systems are easy to connect and disconnect, which allow a wide range of voltages and currents. It is reliable rugged construction which offers an easy way to protect the system against water and dust.

▲ A pair of M12 cicular connector

In-Vehicle Surveillance

Marine

M5 circular connector is the most compact type in the M series. The straight and right angle types are available for your design needs. With an IP protection rating of IP67 and screw cap of durable design, this M5 circular connector type becomes the perfect solution for medical devices, automotive sensors, industrial controllers as well as embedded systems exposed to extreme working environments.