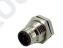

#### **Rear Fastened**

While the nut fastened inside the device, the user is able to ensure the security and avoid damage of the system.