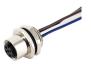

## M8 <sub>219 series</sub>

Standardized M8 circular connectors thread is widely used in sensors installation, industrial machinery, and automation applications. An IP67 protection rating ensures secure and reliable protection against water and dust.

219A-XXFAF

219A-XXMO0

Contact

Rated Voltage

**Rated Current** 

(AC or DC)

**M12** 216 series

incorrect mating connection.