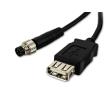

### Circular connector cable assembly

M Series waterproof connectors are wildly used for industrial automation, building automation and automated control systems. We are ready to provide customized cable solutions based on your request!