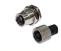

M12, the most popular type of all series, offers support for high power and high frequency. Thanks to its IP67 rating and robustness, it is considered to be the best option for high speed signal transmission and power feeding

solution for industrial and rugged applications under severe environments.

In addition, its coding defined under the standards coding helps preventing

| Male                         |
|------------------------------|
| 4 Pin<br>216A-04MSF<br>5 Pin |
| 216A-05MSF<br>8 Pin          |
| 216A-08MSF                   |