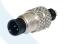

## M8 <sub>219 series</sub>

Standardized M8 circular connectors thread is widely used in sensors installation, industrial machinery, and automation applications. An IP67 protection rating ensures secure and reliable protection against water and dust.

219A-XXFAF

219A-XXMO0

Contact

Rated Voltage

**Rated Current** 

(AC or DC)

**M12** 216 series

incorrect mating connection.