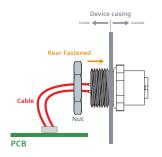

#### **Mounting options**

To maximize the commonality of customer's needs, the M series connectors cover different mounting options including the front and rear fastened.

#### **Rear Fastened**

While the nut fastened inside the device, the user is able to ensure the security and avoid damage of the system.