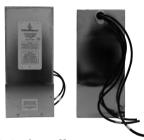

## Signal Line Filter Solution

#### 058 Series

The **058 Series** offers current ratings from **0.5 - 5 A @ 50°C**. This unit features a sealed construction with a removable shielded cover for input connections through knock-outs. It is designed for signal lines including telephone, data, control, and alarm lines, and meets Tempest performance.

#### F15000 Series

The **F15000 Series** is a data, communications, alarm, and control line filter enclosure with a modified NEMA, cold-rolled, welded steel construction. It includes a fully environmental gasket for EMI shielding effectiveness to NSA, MIL-STD-285, S.C.I.F., and Tempest.