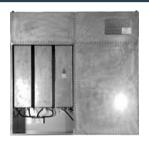

## SHIELDED ROOM EMI FILTER SOLUTIONS

## **Power Line Filter Solution**

## 057-1 & 057-2 Series

The **057 Series** offers current ratings from **10A - 250A**. This product line includes fully shielded, sealed and robust single, dual, three and four line models for secure facilities. It also meets MIL-STD 220 and CISPR17, and selected models include UL agency approval. Insertion loss 100dB from 14KHz to 10GHz.