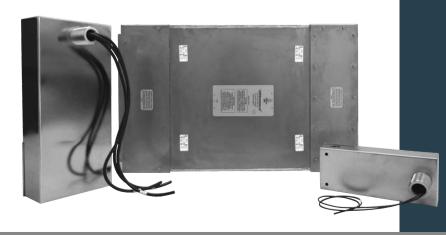

## **Power Line Filter Solution**

## 057-1 & 057-2 Series

The **057 Series** offers current ratings from **10A - 250A**. This product line includes fully shielded, sealed and robust single, dual, three and four line models for secure facilities. It also meets MIL-STD 220 and CISPR17, and selected models include UL agency approval. Insertion loss 100dB from 14KHz to 10GHz.