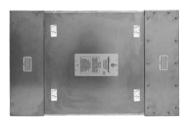

## 057-1 & 057-2 Series

The **057 Series** offers current ratings from **10A - 250A**. This product line includes fully shielded, sealed and robust single, dual, three and four line models for secure facilities. It also meets MIL-STD 220 and CISPR17, and selected models include UL agency approval. Insertion loss 100dB from 14KHz to 10GHz.

#### 059 Series

The **059 Series** offers current ratings up to **50 A** @ **60°C**, with 100dB **attenuation from 5 MHz to 10 GHz**. This product line features a compact design and sealed construction with a removable shielded cover for input connections through knockouts. This solution meets IP Class IP65.

#### F Series

The **F Series** offers **high attenuation** (100dB) at 14KHz to 10GHz measured in accordance with MILSTD-220. The F Series features multiple design configurations including multi-line cabinet-style filter solutions and compact box-style single and dual-line filters. This solution Designed to meet MIL-PRF-15733, MIL-STD-810 and UL 1283.